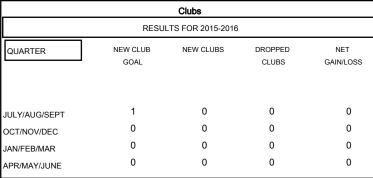

## GMT: CHRIS LEWIS LOCATION ONTARIO GMT CA 2 Clubs Members

| ⇃ | Members  RESULTS FOR 2015-2016 |                    |                                     |                    |                  |  |  |  |
|---|--------------------------------|--------------------|-------------------------------------|--------------------|------------------|--|--|--|
| ╽ |                                |                    |                                     |                    |                  |  |  |  |
|   | QUARTER                        | NEW MEMBER<br>GOAL | CHARTER AND<br>NEW MEMBERS<br>ADDED | DROPPED<br>MEMBERS | NET<br>GAIN/LOSS |  |  |  |
|   | JULY/AUG/SEPT<br>OCT/NOV/DEC   | 10<br>-5           | 12<br>44                            | 14<br>50           | -2<br>-6         |  |  |  |
|   | JAN/FEB/MAR<br>APR/MAY/JUNE    | 10<br>15           | 11<br>0                             | 7<br>0             | 4<br>0           |  |  |  |