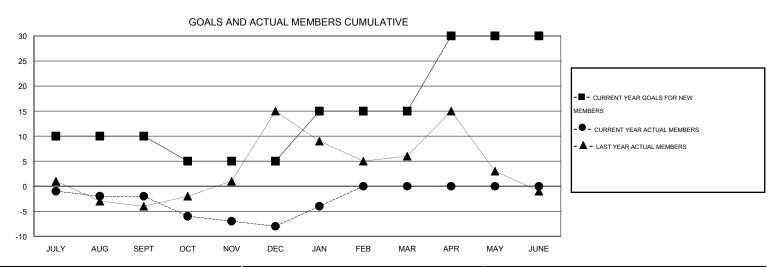

## GMT: CHRIS LEWIS LOCATION ONTARIO GMT CA 2 Clubs Members

| ⇃ | Members  RESULTS FOR 2015-2016 |                    |                                     |                    |                  |  |  |  |
|---|--------------------------------|--------------------|-------------------------------------|--------------------|------------------|--|--|--|
| ╽ |                                |                    |                                     |                    |                  |  |  |  |
|   | QUARTER                        | NEW MEMBER<br>GOAL | CHARTER AND<br>NEW MEMBERS<br>ADDED | DROPPED<br>MEMBERS | NET<br>GAIN/LOSS |  |  |  |
|   | JULY/AUG/SEPT<br>OCT/NOV/DEC   | 10<br>-5           | 12<br>44                            | 14<br>50           | -2<br>-6         |  |  |  |
|   | JAN/FEB/MAR<br>APR/MAY/JUNE    | 10<br>15           | 11<br>0                             | 7<br>0             | 4<br>0           |  |  |  |